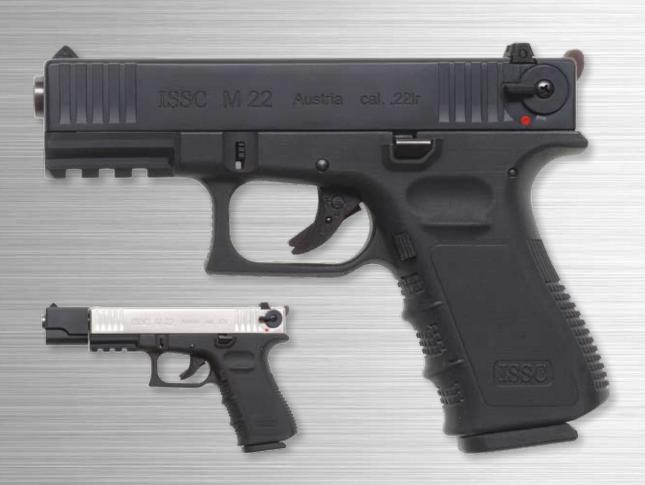

## ISSC M22 CALIBER .22LR

## MADE IN AUSTRIA AND COMBINING ADVANCED TECHNOLOGY WITH FORWARD-LOOKING INNOVATION, ISSC M22 DELIVERS PERFORMANCE AT THE HIGHEST LEVEL.

## The M22 exceeds all requirements for modern pistols:

- Match bull barrel and match trigger delivers highest accuracy.
- Unmatched safety with 5 different safeties working independent of each other.
- Weaver rail for light and laser systems.
- Precise handling due to perfectly-contoured grip.
- Adjustable rear sight for target shooting.
- Design and manufacturing quality of Austrian-made firearms.