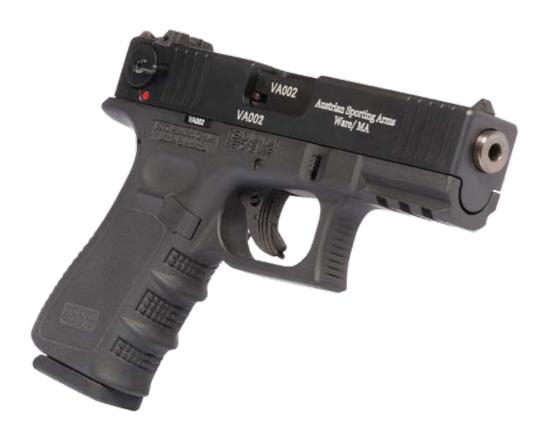

## ISSC M22 CALIBER .22LR

## MADE IN AUSTRIA AND COMBINING ADVANCED TECHNOLOGY WITH FORWARD-LOOKING INNOVATION, ISSC M22 DELIVERS PERFORMANCE AT THE HIGHEST LEVEL.

## The M22 exceeds all requirements for modern pistols:

- Match bull barrel and match trigger delivers highest accuracy.
- Unmatched safety with 5 different safeties working independent of each other.
- Weaver rail for light and laser systems.
- Precise handling due to perfectly-contoured grip.
- Adjustable rear sight for target shooting.
- Design and manufacturing quality of Austrian-made firearms.